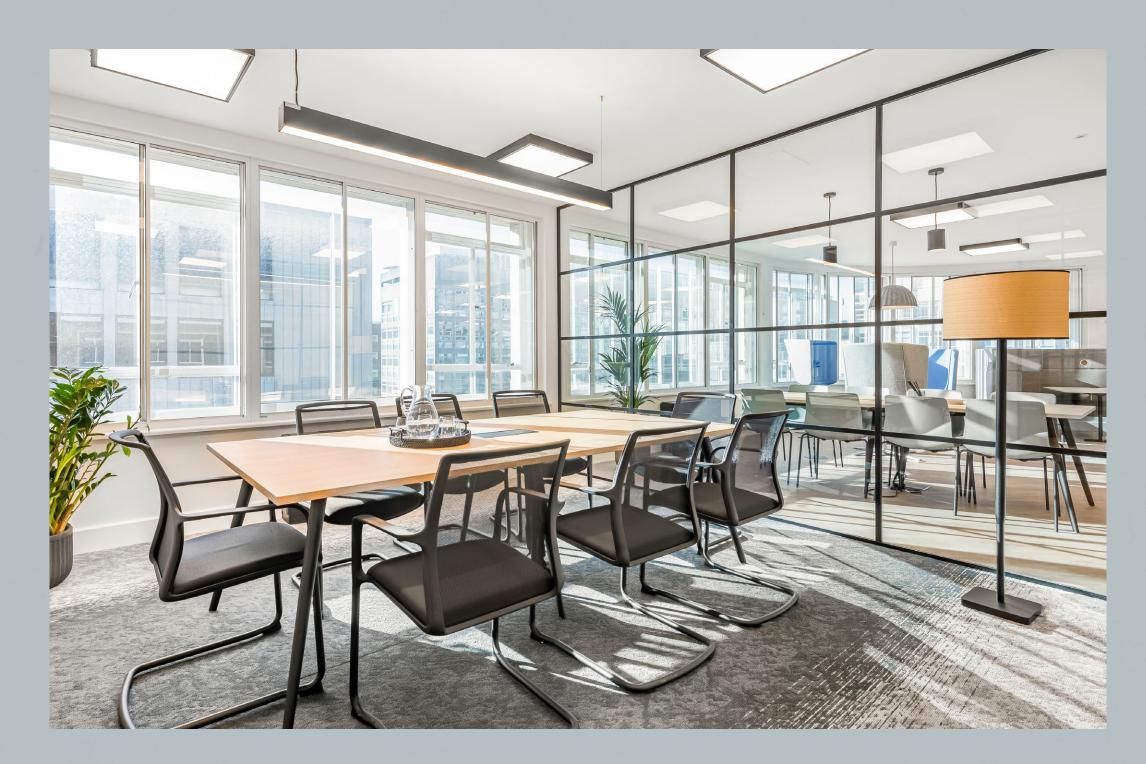

## Redefined spaces that work...

10 John Prince's Street offers three floors of CAT A+ workspace in the heart of the West End, with an unrivalled transport and amenity offering.

The building features a brand new reception and end of trip facilities, whilst the office floors have been comprehensively refurbished and fully fitted.

## SPECIFICATION

Aneye on all the details...

CAT A+ office space

EPC 'B'

Secure cycle storage

Shower facilities

Breakout/collaboration areas and on floor kitchenettes

Pre-installed fibre

VRF air conditioning

Excellent natural light

LED lighting

8 person passenger lift

Raised access flooring

Floor to ceiling height 2.6m

# Premium Fitted Work space