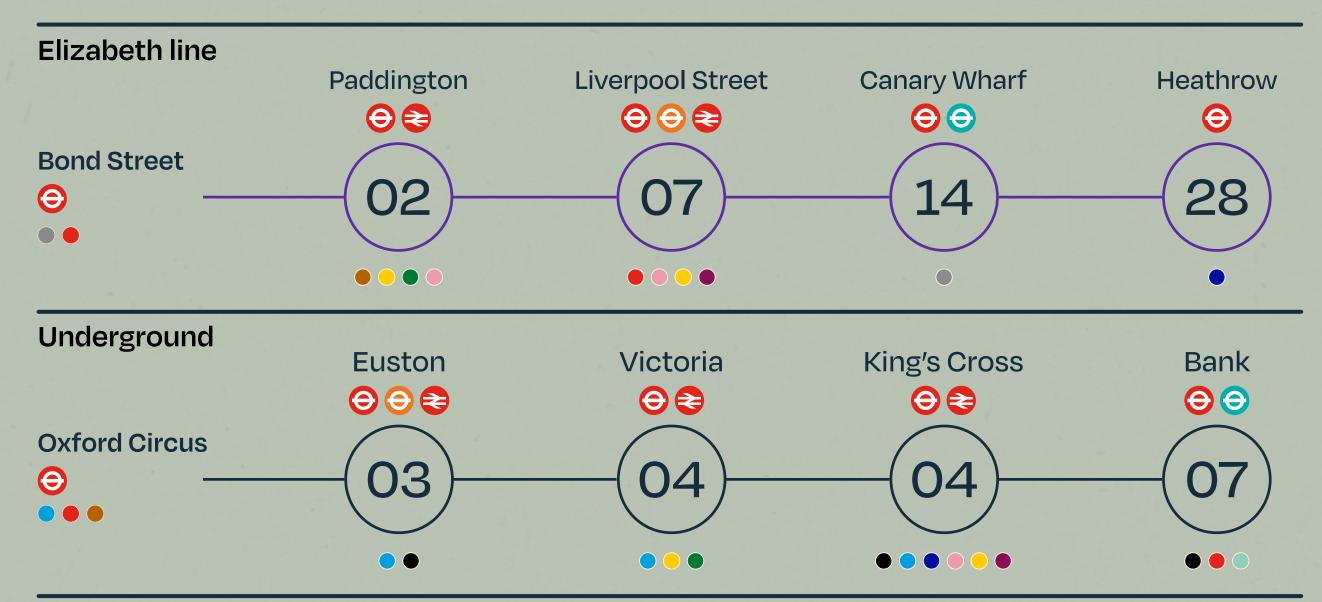

## Here there

10 John Prince's Street is less than a minute's walk from Oxford Circus underground station.

Bond Street station is just a four minute walk away providing additional access to the Elizabeth line – delivering reduced travel times across London and beyond.

Journey times from Bond Street via Elizabeth Line and from Oxford Circus via Underground. Source: TFL