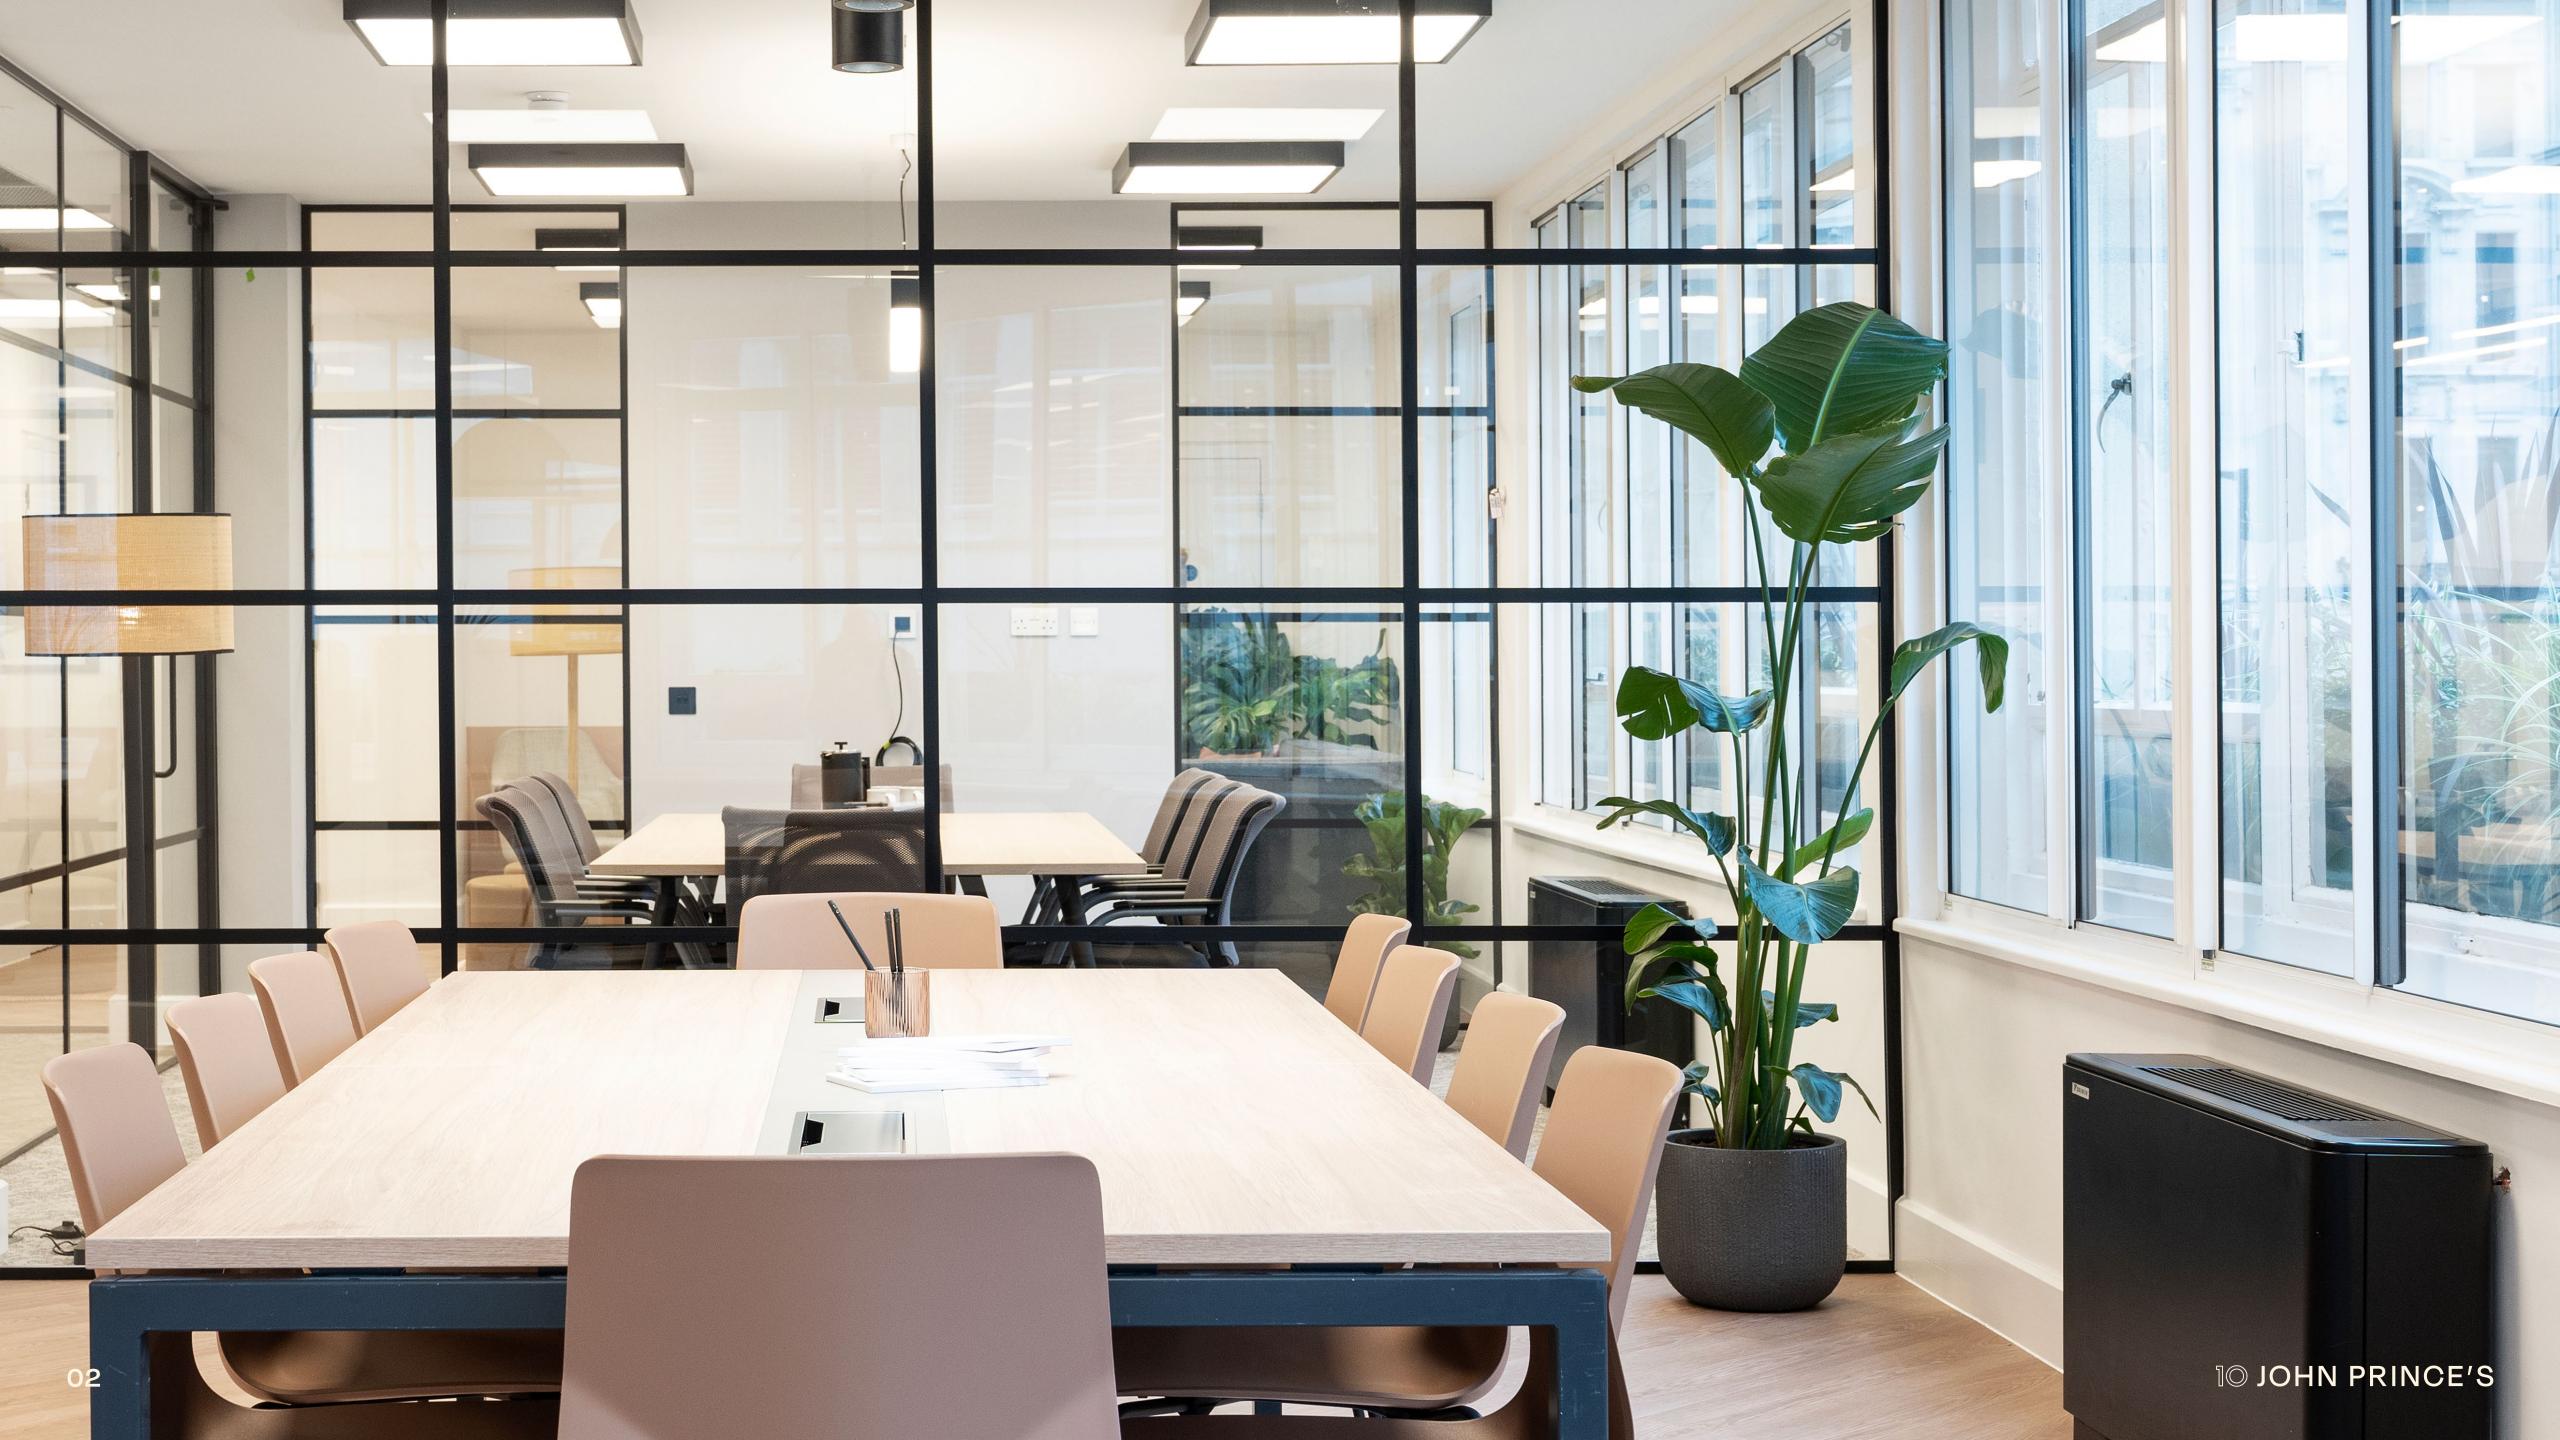

## Redefined spaces that work...

10 John Prince's Street offers three floors of CAT A+ workspace in the heart of the West End, with an unrivalled transport and amenity offering.

The building features a brand new reception and end of trip facilities, whilst the office floors have been comprehensively refurbished and fully fitted.

## SPECIFICATION

Aneye on all the details...

CAT A+ office space

EPC 'B'

Secure cycle storage

Shower facilities

Breakout/collaboration areas and on floor kitchenettes

Pre-installed fibre

VRF air conditioning

Excellent natural light

LED lighting

8 person passenger lift

Raised access flooring

Floor to ceiling height 2.6m

# Premium Fitted Work space