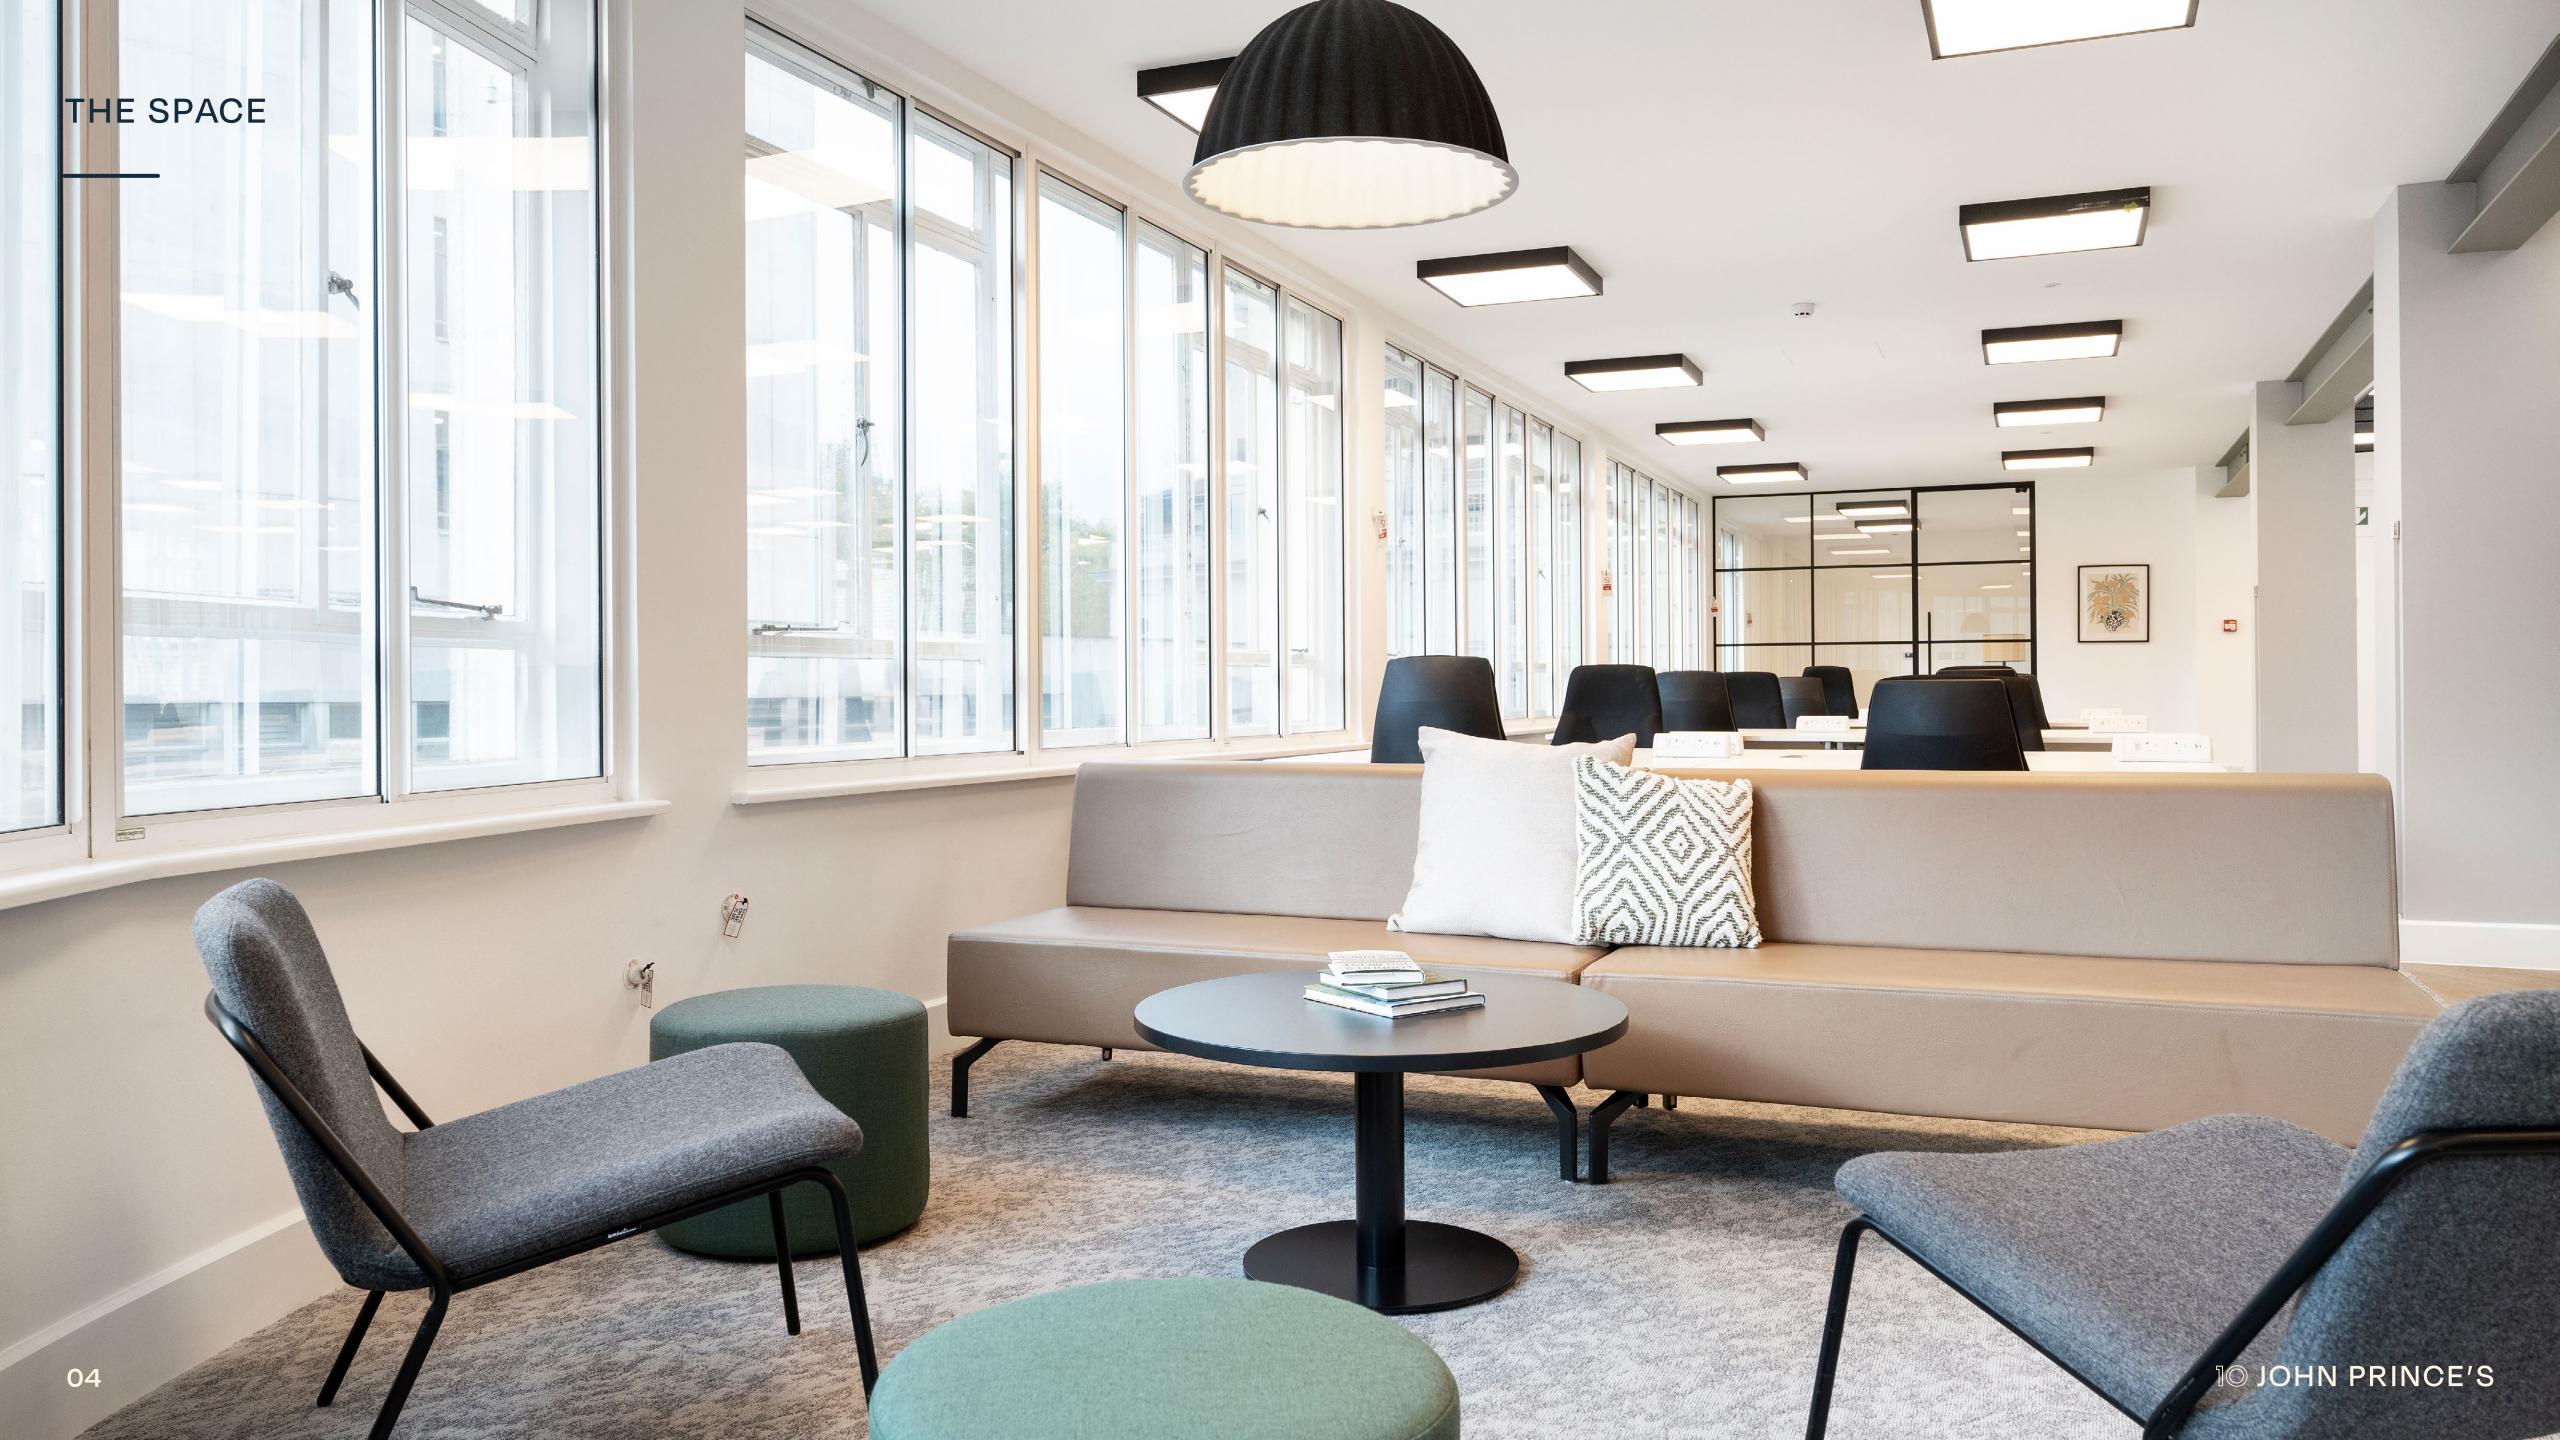

## Redefined spaces that work...

10 John Prince's Street offers three floors of CAT A+ workspace in the heart of the West End, with an unrivalled transport and amenity offering.

The building features a brand new reception and end of trip facilities, whilst the office floors have been comprehensively refurbished and fully fitted.

## SPECIFICATION

Aneye on all the details...

CAT A+ office space

EPC 'B'

Secure cycle storage

Shower facilities

Breakout/collaboration areas and on floor kitchenettes

Pre-installed fibre

VRF air conditioning

Excellent natural light

LED lighting

8 person passenger lift

Raised access flooring

Floor to ceiling height 2.6m

# Premium Fitted Work space