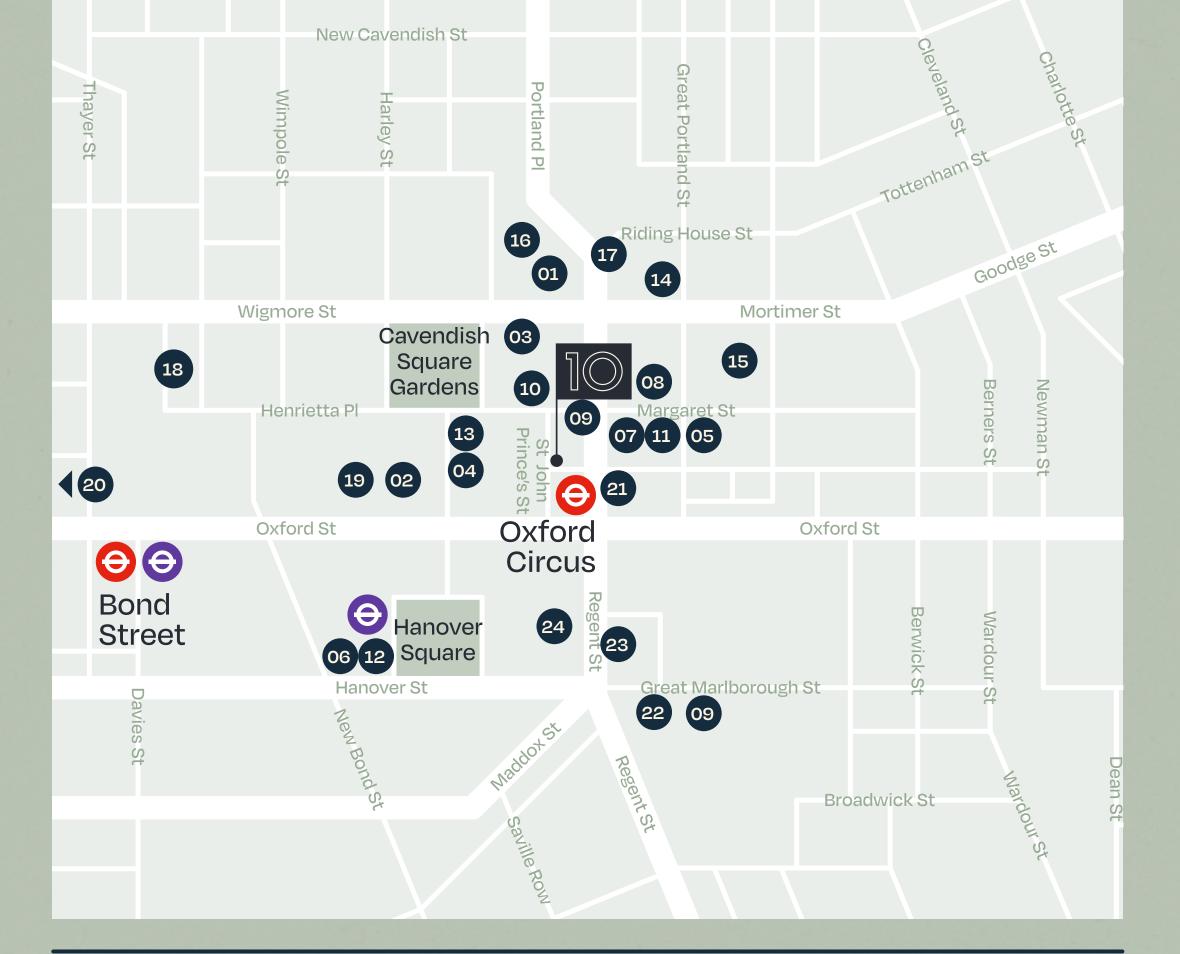

## Local amenities

| Bars & restaurants    | Cafés & delis               | Hotels & Gyms      | Retail        |
|-----------------------|-----------------------------|--------------------|---------------|
| <b>01</b> The Wigmore | <b>07</b> The Salad Project | 13 1Rebel          | 19 John Lewis |
| 02 1864 Rooftop Bar   | 08 Blank Street             | 14 Psycle          | 20 Selfridges |
| <b>03</b> Moyagi      | 09 Joe & The Juice          | <b>15</b> F45      | 21 Nike Town  |
| 04 Market Halls       | 10 Atis                     | 16 The Langham     | 22 Liberty    |
| 05 Faros              | 11 Kiss The Hippo           | 17 Treehouse Hotel | 23 Arket      |
| 06 The Maine          | 12 WatchHouse               | 18 The BoTree      | 24 Apple      |