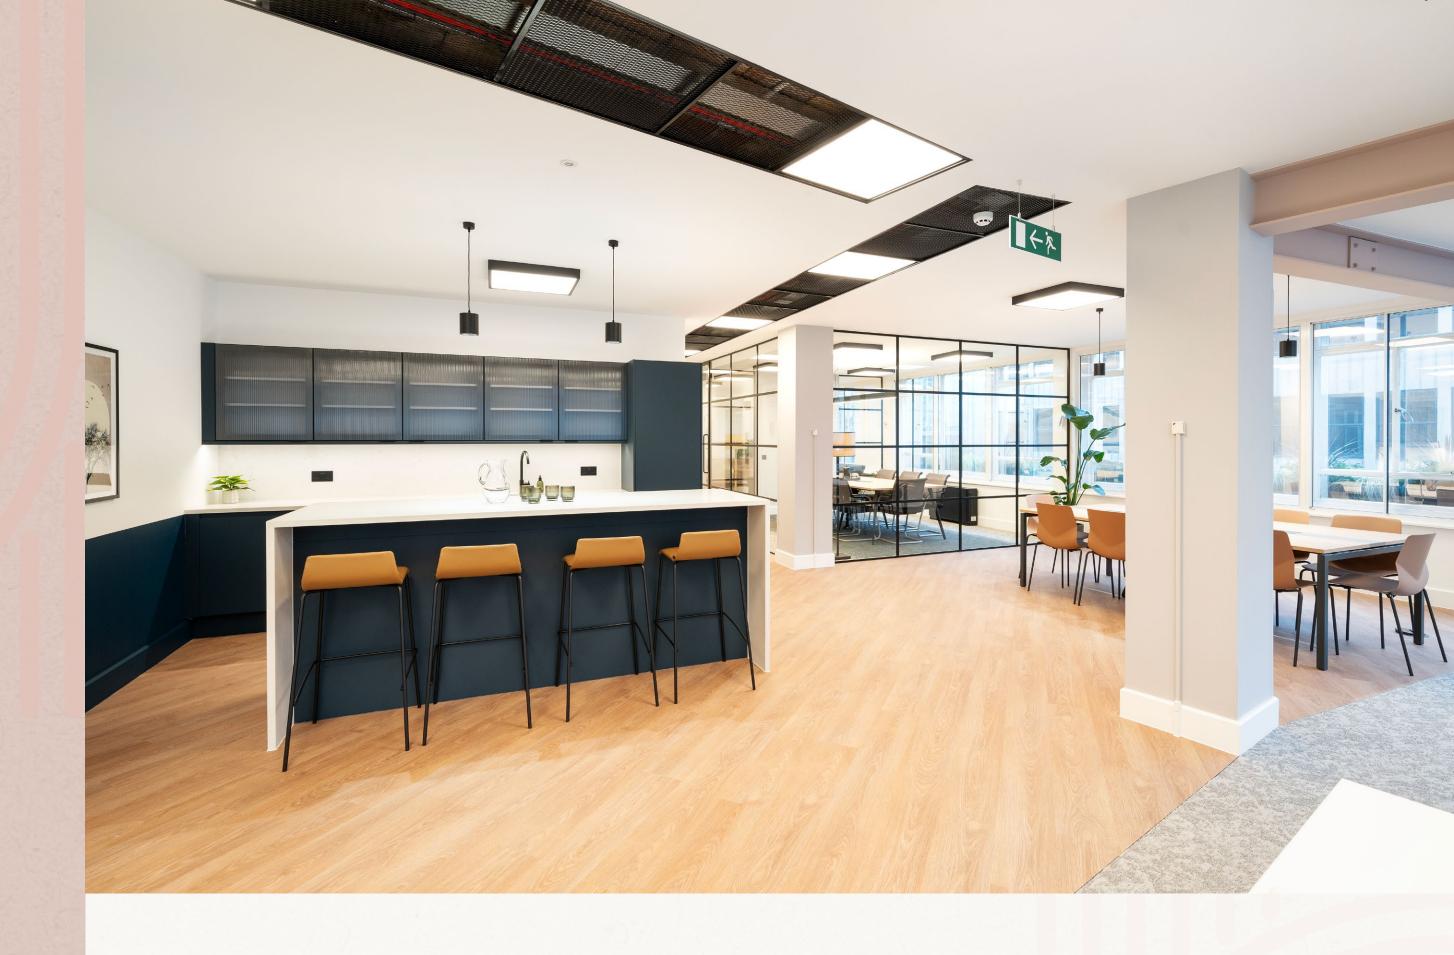

## Redefined spaces that work...

10 John Prince's Street offers three floors of CAT A+ workspace in the heart of the West End, with an unrivalled transport and amenity offering.

The building features a brand new reception and end of trip facilities, whilst the office floors have been comprehensively refurbished and fully fitted.

## SPECIFICATION

Aneye on all the details...

CAT A+ office space

EPC 'B'

Secure cycle storage

Shower facilities

Breakout/collaboration areas and on floor kitchenettes

Pre-installed fibre

VRF air conditioning

Excellent natural light

LED lighting

8 person passenger lift

Raised access flooring

Floor to ceiling height 2.6m

# Premium Fitted Work space