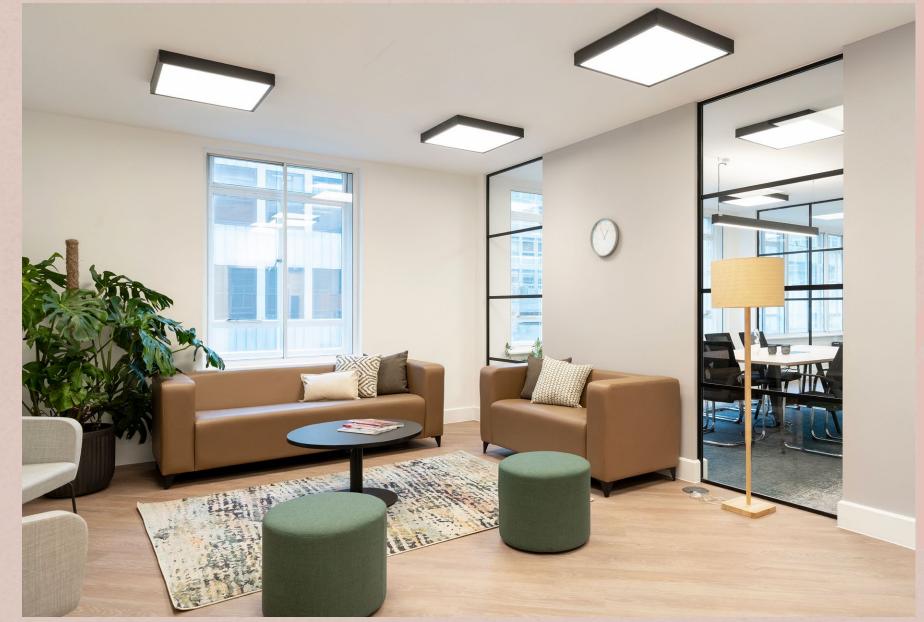

## Redefined spaces that work...

10 John Prince's Street offers three floors of CAT A+ workspace in the heart of the West End, with an unrivalled transport and amenity offering.

The building features a brand new reception and end of trip facilities, whilst the office floors have been comprehensively refurbished and fully fitted.

## SPECIFICATION

Aneye on all the details...

CAT A+ office space

EPC 'B'

Secure cycle storage

Shower facilities

Breakout/collaboration areas and on floor kitchenettes

Pre-installed fibre

VRF air conditioning

Excellent natural light

LED lighting

8 person passenger lift

Raised access flooring

Floor to ceiling height 2.6m

# Premium Fitted Work space