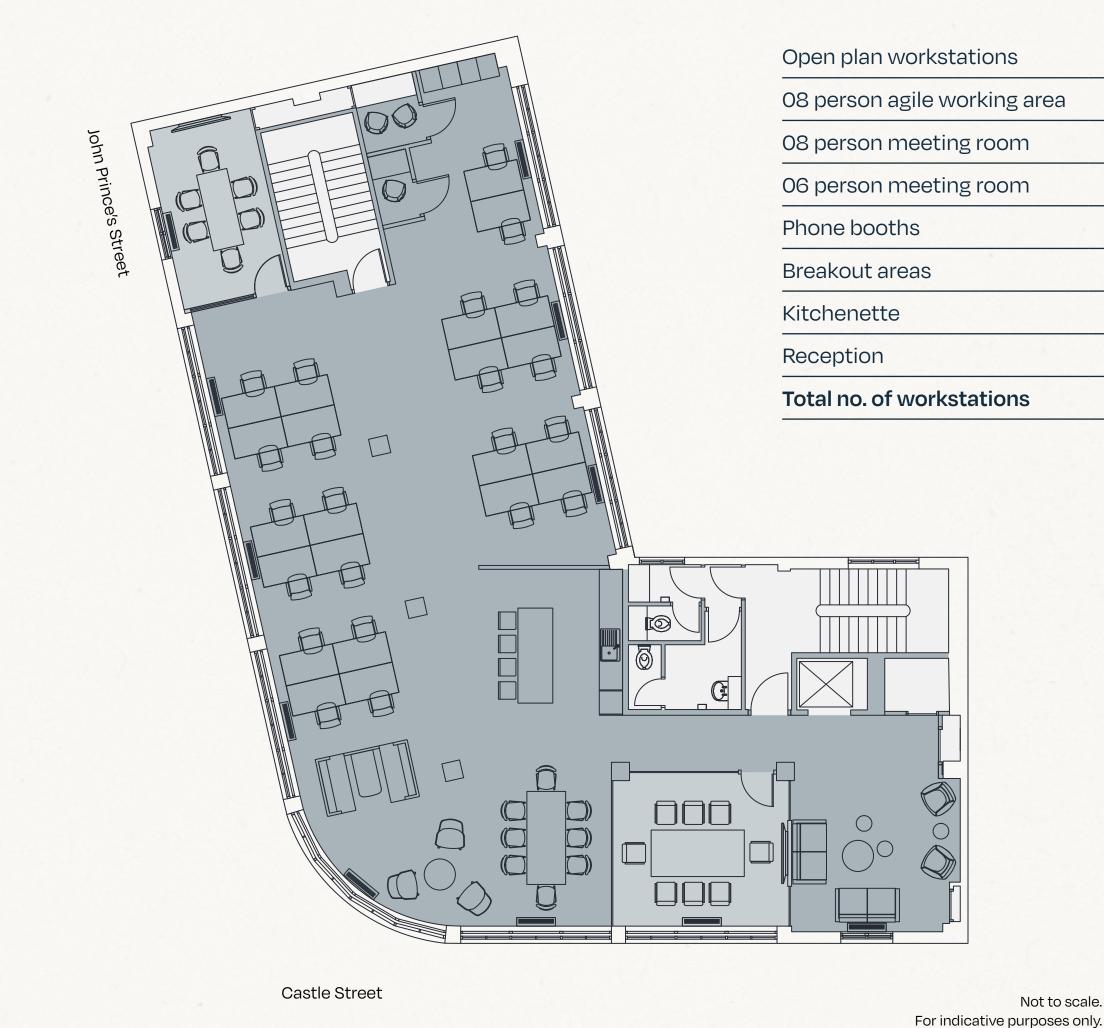

cilities



Breakout/collaboration areas and on floor kitchenettes



Pre-installed fibre



VRF air conditioning



Excellent natural light



LED lighting



8 person passenger lift



Raised access flooring



Floor to ceiling height 2.6m







# Premium Fitted Work space

## straight to work

| Floor | sq ft | sq m |
|-------|-------|------|
| 4     | 2,444 | 227  |
| 3     |       | LET  |
| 2     | 2,429 | 226  |
| 1     | 2,422 | 225  |
| Total | 7,295 | 678  |



## First floor

## 2,422 sq ft / 225 sq m



Second floor 2,429 sq ft / 226 sq m

> Open plan workstations 22 08 person agile working area 01 08 person meeting room 01 06 person meeting room 01 Phone booths 02 01 Breakout areas Kitchenette 01 Reception 01 Total no. of workstations 22

Fourth floor 2,444 sq ft / 227 sq m



22

01

01

01

02

01

01

01

22

## LOCATION





Ideally situated within easy reach of Marylebone, Soho and Mayfair, the building has some of London's best bars, restaurants and retail amenities right on the doorstep.

From the street food favourites of Market Halls to contemporary fine dining at Chez Roux at The Langham, a spot of retail therapy to a post work drink on a rooftop bar – the area's got it covered.

1. Treehouse Hotel

4. Market Halls

2. 1Rebel

5. Swingers

3. Joe & The Juice

# Morning, night...







08 IO JOHN PRINCE'S

## Here there

10 John Prince's Street is less than a minute's walk from Oxford Circus underground station.

Bond Street station is just a four minute walk away providing additional access to the Elizabeth line – delivering reduced travel times acr