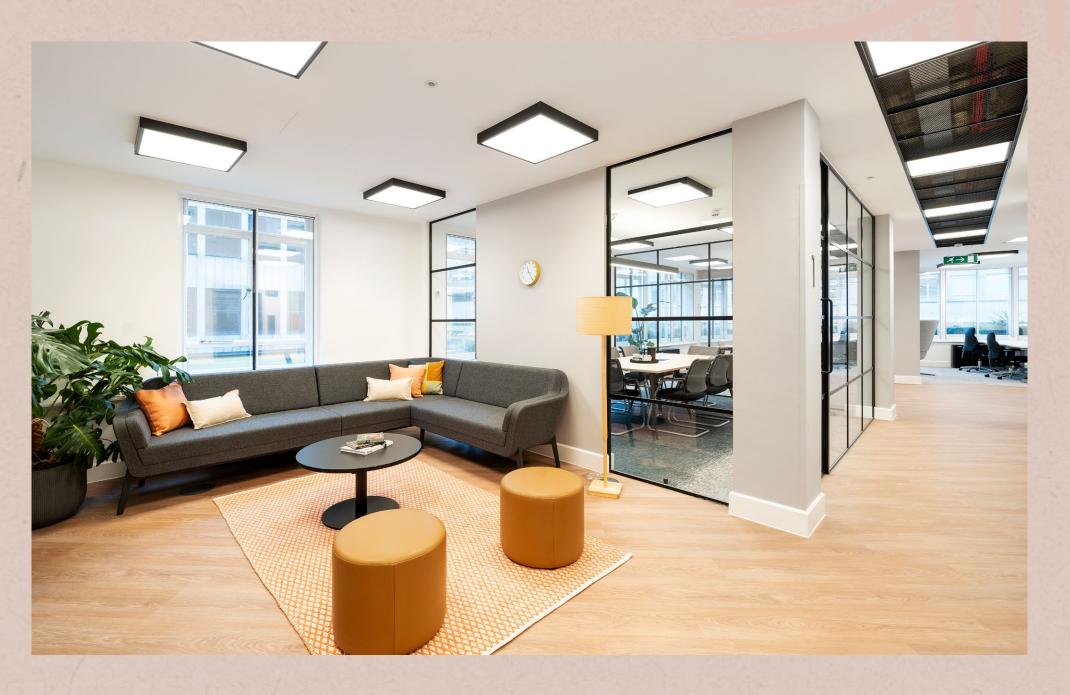

## Redefined spaces that work...

10 John Prince's Street offers three floors of CAT A+ workspace in the heart of the West End, with an unrivalled transport and amenity offering.

The building features a brand new reception and end of trip facilities, whilst the office floors have been comprehensively refurbished and fully fitted.

## SPECIFICATION

Aneye on all the details...

CAT A+ office space

EPC 'B'

Secure cycle storage

Shower facilities

Breakout/collaboration areas and on floor kitchenettes

Pre-installed fibre

VRF air conditioning

Excellent natural light

LED lighting

8 person passenger lift

Raised access flooring

Floor to ceiling height 2.6m

# Premium Fitted Work space