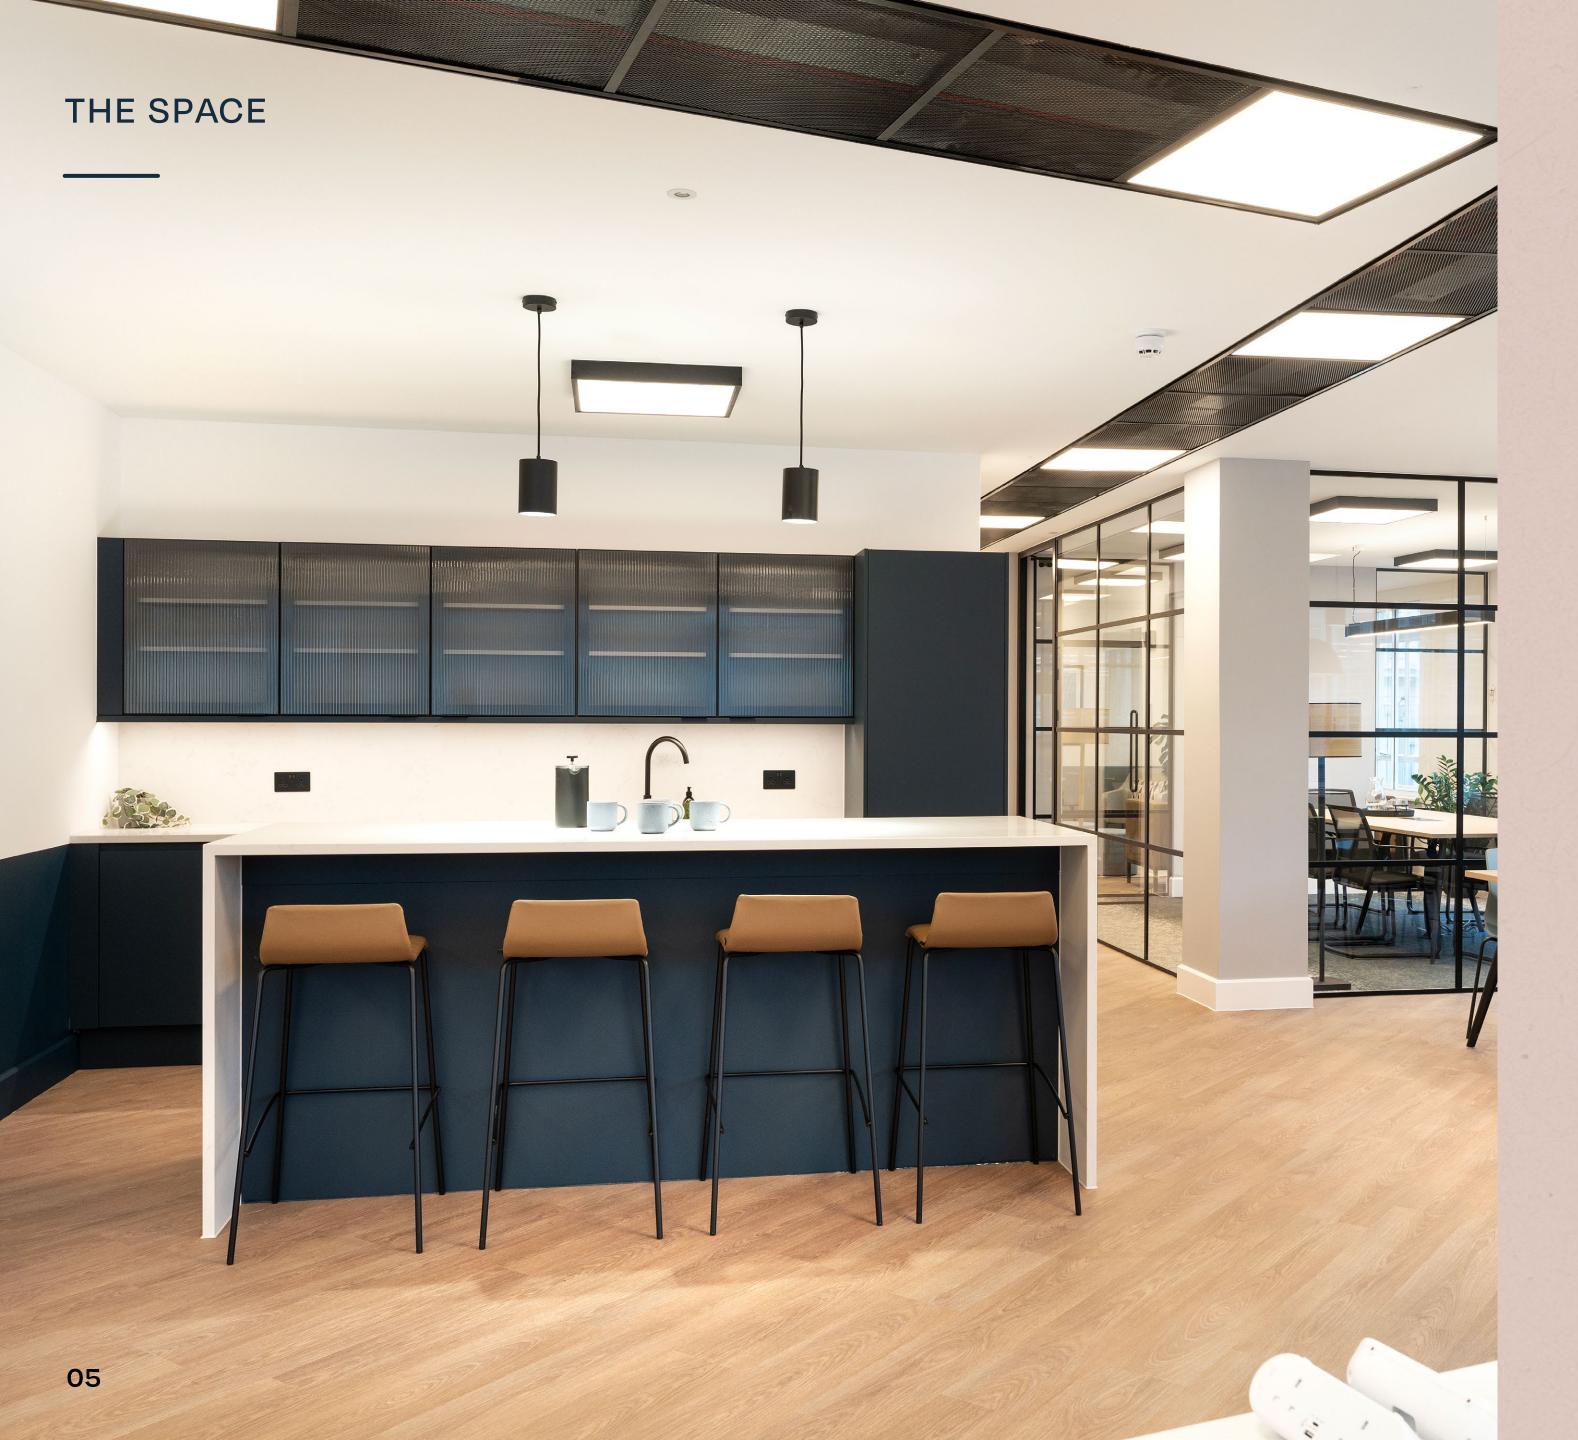

## Redefined spaces that work...

10 John Prince's Street offers three floors of CAT A+ workspace in the heart of the West End, with an unrivalled transport and amenity offering.

The building features a brand new reception and end of trip facilities, whilst the office floors have been comprehensively refurbished and fully fitted.

## SPECIFICATION

Aneye on all the details...

CAT A+ office space

EPC 'B'

Secure cycle storage

Shower facilities

Breakout/collaboration areas and on floor kitchenettes

Pre-installed fibre

VRF air conditioning

Excellent natural light

LED lighting

8 person passenger lift

Raised access flooring

Floor to ceiling height 2.6m

# Premium Fitted Work space