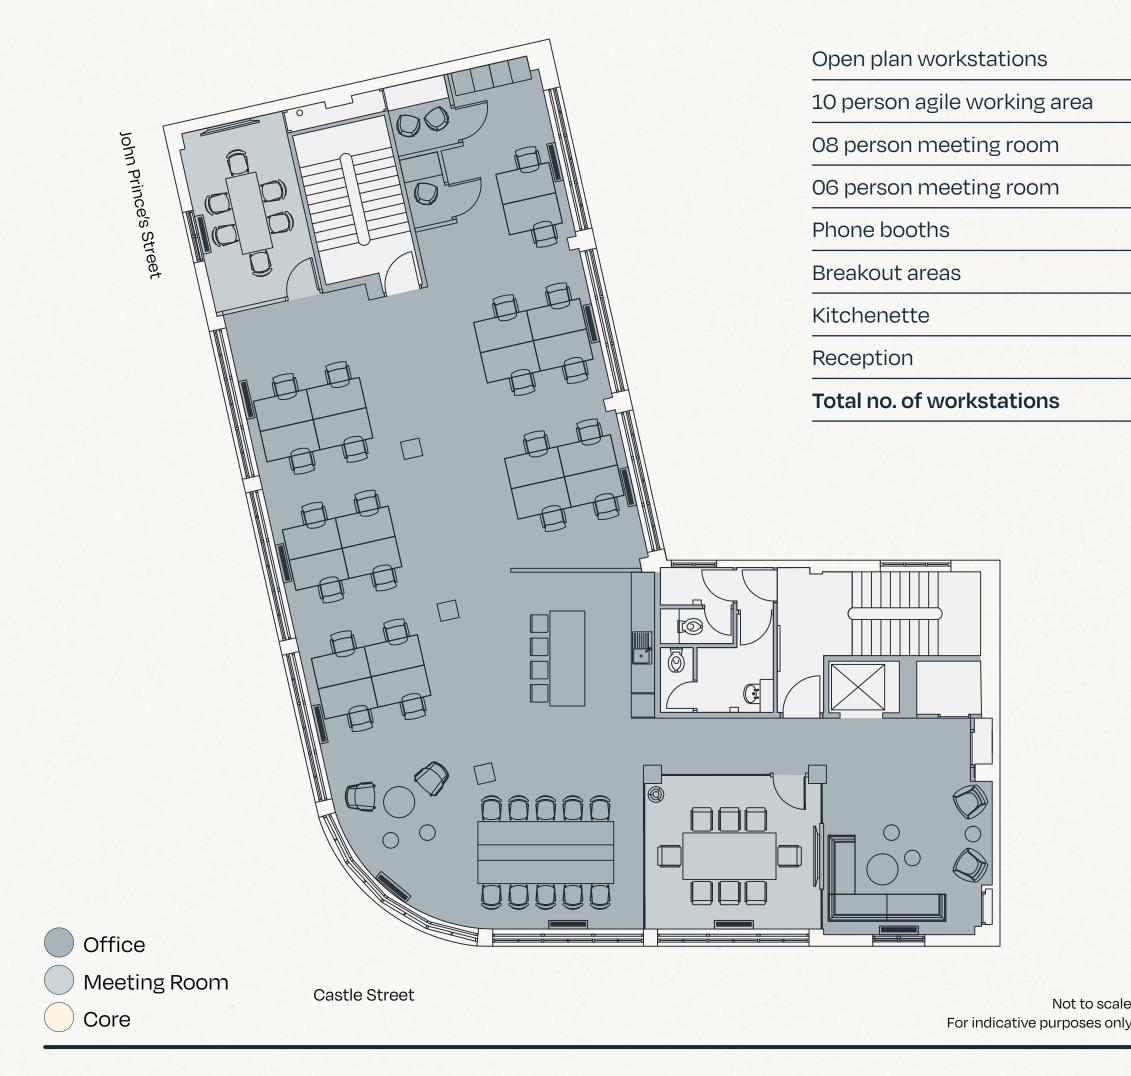

## 2,422 sq ft / 225 sq m

Second floor 2,429 sq ft / 226 sq m

> Open plan workstations 22 08 person agile working area 01 08 person meeting room 01 06 person meeting room 01 Phone booths 02 01 Breakout areas Kitchenette 01 Reception 01 Total no. of workstations 22